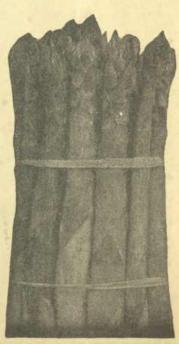

APPLICATION.)

#### ASPARAGUS

Fr.—ASPERGE. Sow 1 oz. for 200 plants, 5 lbs. per acre.

3. COLUMBIAN MAMMOTH.—The best variety for Canadian growers. The immense shoots are clear white and remain so naturally, and do not need earthing up or artificial blanching. Lb. \$1.00, 

 4 Ib. 30c, sz. 15c, pkt.
 5c

 4. Palmette.—Shoots of mammoth size and fine quality.
 Lb. 90c, ½ lb. 25c, ex. 15c, pkt.

 5. Colossal.—Large shoots, productive.
 Lb. 75c, ½ lb. 25c, ez. 15c, pkt.

## ASPARAGUS ROOTS

CULTURE.—In growing Asparagus for market, plant in rows 15 inches apart, setting the roots 1 ft. apart in the rows. For private use, plant in beds 5 ft. in width, three rows in each, setting one row in the middle and outer rows 1 ft. from the edge of bed. Cover with 4 inches of soil. In planting, apread



ASPARAGUS-COLUMBIAN MAMMOTH

ASK FOR LEAFLET: HOW TO MAKE AN ASPARAGUS BED. FREE.

## RENNIE'S SEED ANNUAL [1916]



WAX BEANS-KEENEY'S STRINGLESS REFUGEE

**DWARF BEANS** 

WAX OR BUTTER VARIETIES

Fr.--HARICOT NAIN.

Plant 2 lbs. to 100 feet ln drills. 13 bush. per acre.

CULTURE.—Sow when danger of frost is past, in rows eighteen to twenty-four inches apart, dropping two inches distant. Cover one or two inches deep. Sow every two weeks for succession. They succeed best in light, rich, warm soil. Always hoe when dry, drawing up the earth very little each time. The wax varieties have yellow pods, and are also known as Butter Beans.

#### **RENNIE'S**

## ROUND POD KIDNEY WAX BEANS

### **RENNIE'S STRINGLESS WAX**

- 15. Detroit Wax.—Vines very hardy, productive and erect growing. Pods l